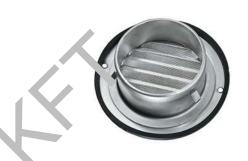

## Design

- Made of stainless steel.
- Insect screen included.
- Mounting with fixing lugs.
- Equipped with a round  $\emptyset$  100, 125 or 150 mm spigot for connection to air ducts.