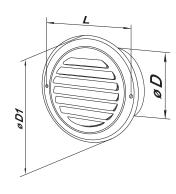

## Overall dimensions

| Model        | Dimensions, mm |      |     | Air nace cm²  |
|--------------|----------------|------|-----|---------------|
|              | D              | D1   | L   | Air pass, cm² |
| MVM 100 bV N | 96             | 150  | 134 | 48            |
| MVM 125 bV N | 119            | 1c 1 | 165 | 82            |
| MVM 150 bV N | 143            | 2 05 | 190 | 126           |