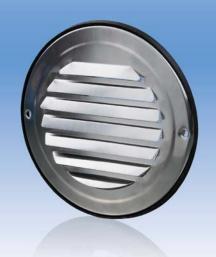

## Application

- Decoration of supply and exhaust vents of public, residential and industrial ventilation systems.
- Applicable for HVAC systems.
- Used for correct air flow distribution in premises.

## Design

- Made of stainless steel.
- Insect screen included.
- Mounting with fixing lugs.
- Equipped with a round  $\emptyset$  100, 125 or 150 mm spigot for connection to air ducts.